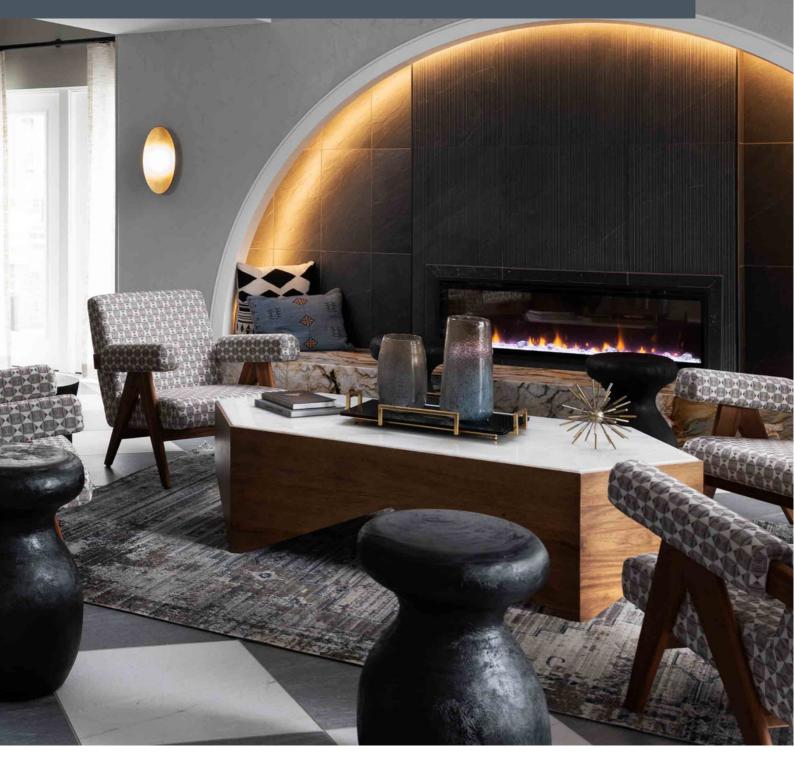

# **CLUBHOUSE** RESIDENT LOUNGE

• ELEVATED RESIDENT LOUNGE WITH PLUSH SEATING, MODERN FIREPLACE AND WORKING SPACE LOUISVILLE Kentucky