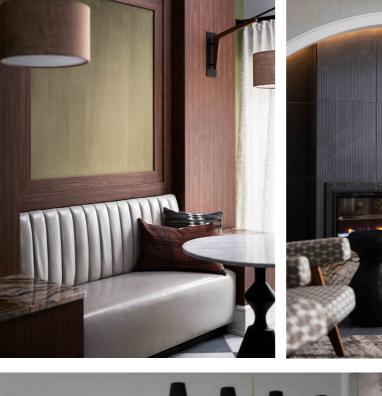

# **CLUBHOUSE** RESIDENT LOUNGE

• ELEVATED RESIDENT LOUNGE WITH PLUSH SEATING, MODERN FIREPLACE AND WORKING SPACE LOUISVILLE Kentucky