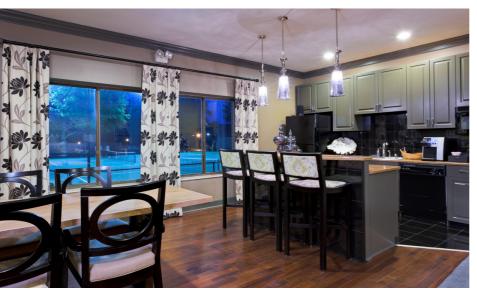

# **CLUBHOUSE** RESIDENT KITCHEN

- EXPANDED RESIDENT KITCHEN FOR ELEVATED EXPERIENCE AND ENTERTAINMENT
- ADDED NAPA WINE MACHINE
- UPGRADED COFFEE BAR WITH ESPRESSO MACHINE

#### **BEFORE:**

LOUISVILLE Kentucky

**NTS DEVELOPMENT** 