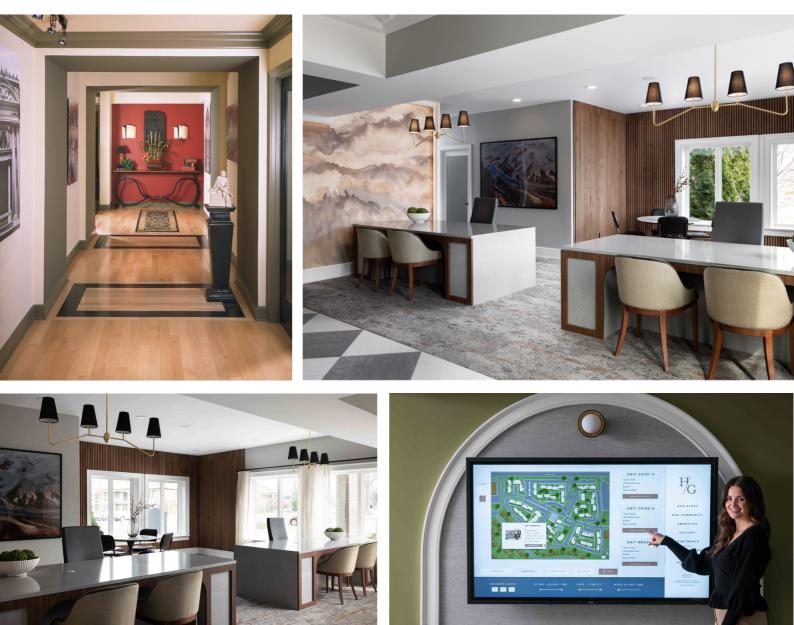

### **CLUBHOUSE** LEASING CENTER

- REMOVED WALLS AND OPENED FLOOR PLAN
- ADDED HOTEL-INSPIRED LEASING BAR WITH SEATING
- ADDED ENGRAIN TOUCH TOUR EXPERIENCE

### **CLUBHOUSE** BUSINESS CENTER

- MODERNIZED SPACE
- UPGRADED TECHNOLOGY

LOUISVILLE Kentucky