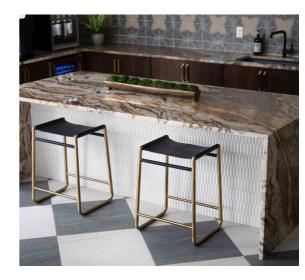

# **CLUBHOUSE** RESIDENT KITCHEN

- EXPANDED RESIDENT KITCHEN FOR ELEVATED EXPERIENCE AND ENTERTAINMENT
- ADDED NAPA WINE MACHINE
- UPGRADED COFFEE BAR WITH ESPRESSO MACHINE

#### **BEFORE:**

LOUISVILLE Kentucky

**NTS DEVELOPMENT** 