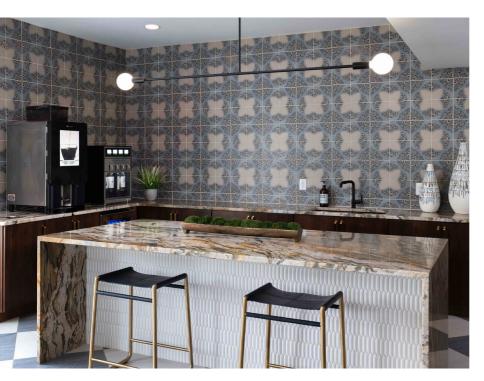

# **CLUBHOUSE** RESIDENT KITCHEN

- EXPANDED RESIDENT KITCHEN FOR ELEVATED EXPERIENCE AND ENTERTAINMENT
- ADDED NAPA WINE MACHINE
- UPGRADED COFFEE BAR WITH ESPRESSO MACHINE

#### **BEFORE:**

LOUISVILLE Kentucky

**NTS DEVELOPMENT** 