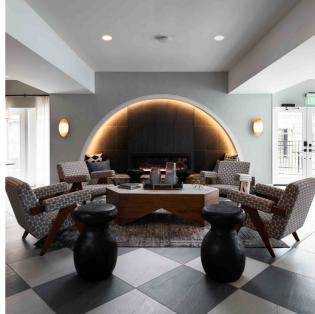

# **CLUBHOUSE** RESIDENT LOUNGE

• ELEVATED RESIDENT LOUNGE WITH PLUSH SEATING, MODERN FIREPLACE AND WORKING SPACE LOUISVILLE Kentucky

#### **BEFORE:**

**AFTER:** 