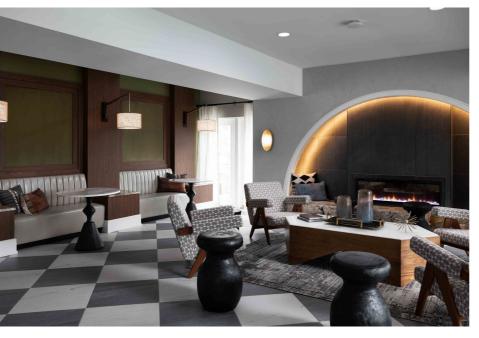

# **CLUBHOUSE** RESIDENT LOUNGE

• ELEVATED RESIDENT LOUNGE WITH PLUSH SEATING, MODERN FIREPLACE AND WORKING SPACE LOUISVILLE Kentucky

#### **BEFORE:**

**AFTER:** 