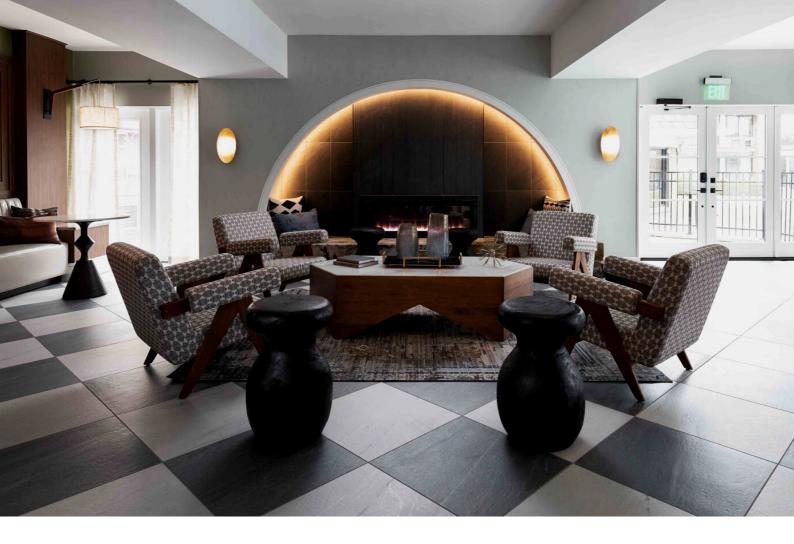

# **CLUBHOUSE** RESIDENT LOUNGE

• ELEVATED RESIDENT LOUNGE WITH PLUSH SEATING, MODERN FIREPLACE AND WORKING SPACE LOUISVILLE Kentucky