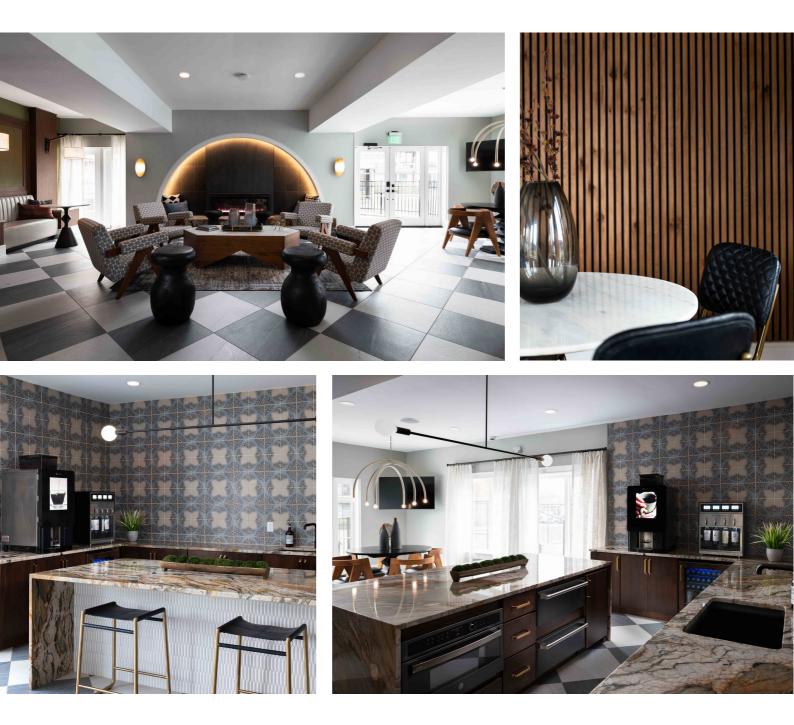

# **CLUBHOUSE** RESIDENT LOUNGE

• ELEVATED RESIDENT LOUNGE WITH PLUSH SEATING, MODERN FIREPLACE AND WORKING SPACE LOUISVILLE Kentucky

#### **BEFORE:**

**AFTER:** 

# **CLUBHOUSE** RESIDENT KITCHEN

- EXPANDED RESIDENT KITCHEN FOR ELEVATED EXPERIENCE AND ENTERTAINMENT
- ADDED NAPA WINE MACHINE
- UPGRADED COFFEE BAR WITH ESPRESSO MACHINE

#### **BEFORE:**

LOUISVILLE Kentucky

**NTS DEVELOPMENT** 

### **CLUBHOUSE** DETAILS

LOUISVILLE Kentucky