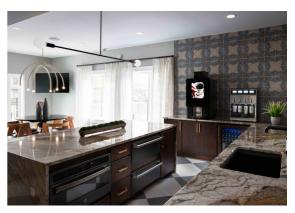

# **CLUBHOUSE** RESIDENT KITCHEN

- EXPANDED RESIDENT KITCHEN FOR ELEVATED EXPERIENCE AND ENTERTAINMENT
- ADDED NAPA WINE MACHINE
- UPGRADED COFFEE BAR WITH ESPRESSO MACHINE

#### **BEFORE:**

LOUISVILLE Kentucky

**NTS DEVELOPMENT** 